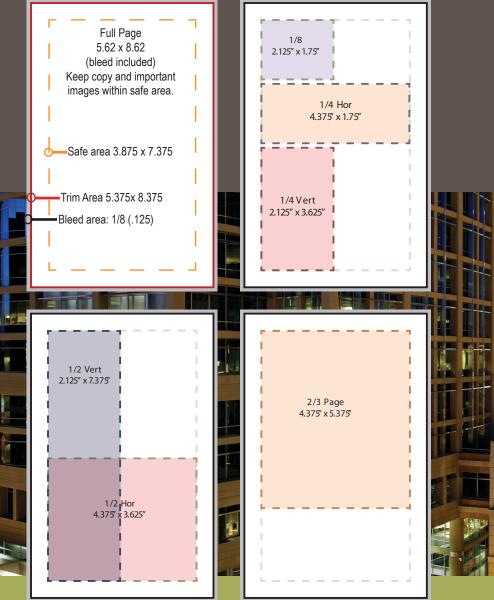

### **PRINT DISPLAY AD SPECS**

(see diagrams on back page)

PRINT, all ads in full color

1/8 horizontal 2.125"w x 1.75"h <sup>1</sup>/<sub>4</sub> vertical 2.125"w x 3.625"h <sup>1</sup>/<sub>4</sub> horizontal 4.375"w x 1.75"h 2.125"w x 7.375"h  $\frac{1}{2}$  vertical <sup>1</sup>/<sub>2</sub> horizontal 4.375"w x 3.625"h 4.375"w x 5.375"h 2/3 page Full page bleed 5.62"w x 8.62"h (Full page files must be built to 5.62" x 8.62". This Includes a 1/8" (.125) bleed area on each side which WILL BE CUT OFF when the job is trimmed to final size.

Please see chart on back page for proper ad sizing.