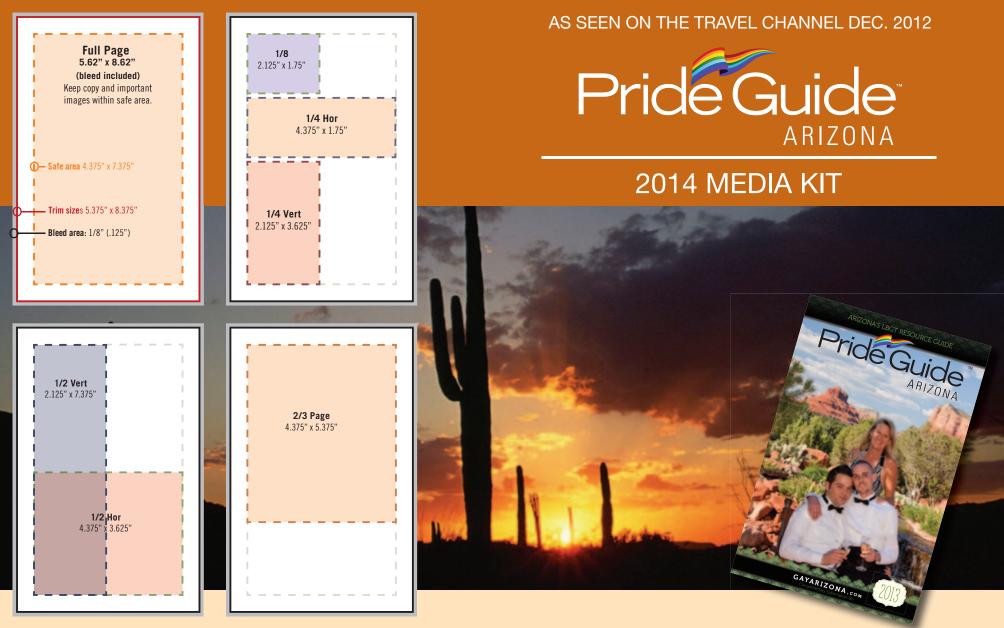

#### PRINT DISPLAY AD SPECS

(see diagrams on back page)

PRINT, all ads in full color

| 1/8 horozontal                      | 2.125"w x 1.75"h  |  |  |
|-------------------------------------|-------------------|--|--|
| 1/4 vertical                        | 2.125"w x 3.625"h |  |  |
| 1/4 horizontal                      | 4.375"w x 1.75"h  |  |  |
| 1/2 vertical                        | 2.125"w x 7.375"h |  |  |
| 1/2 horizontal                      | 4.375"w x 3.625"h |  |  |
| 2/3 page                            | 4.375"w x 5.375"h |  |  |
| Full page bleed 5.62"w x 8.62"h     |                   |  |  |
| (Full page files must be built to   |                   |  |  |
| 5.62" x 8.62". This Includes a 1/8" |                   |  |  |
| (.125) bleed area on each side      |                   |  |  |
| which WILL BE CUT OFF when the      |                   |  |  |
| job is trimmed to final size.       |                   |  |  |

Please see chart on back page for proper ad sizing