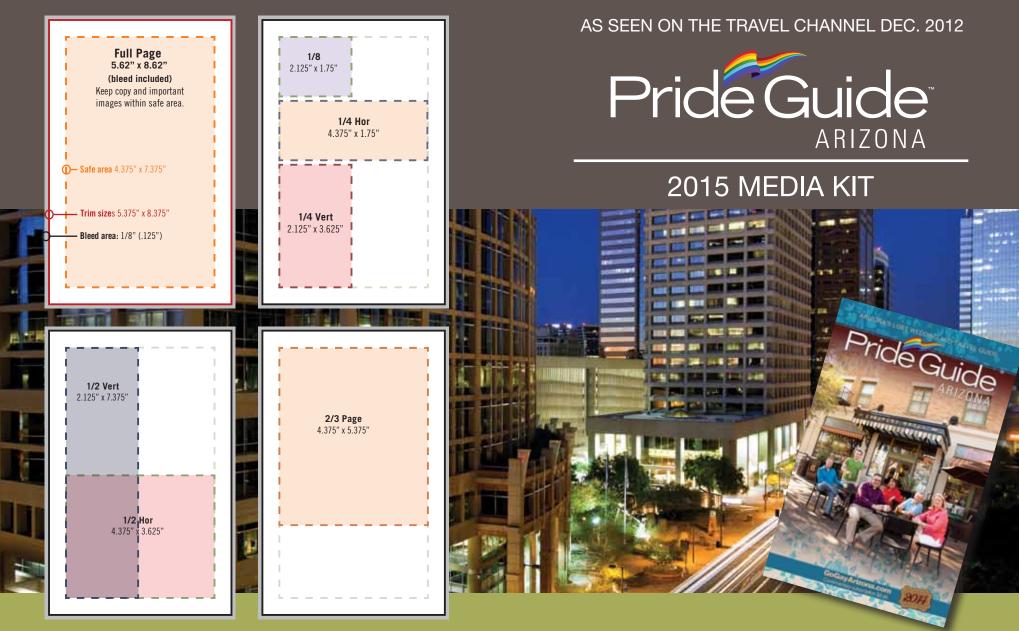

### PRINT DISPLAY AD SPECS

(see diagrams on back page)

PRINT, all ads in full color

| 2.125"w x 1.75"h                    |  |  |
|-------------------------------------|--|--|
| 2.125"w x 3.625"h                   |  |  |
| 4.375"w x 1.75"h                    |  |  |
| 2.125"w x 7.375"h                   |  |  |
| 4.375"w x 3.625"h                   |  |  |
| 4.375"w x 5.375"h                   |  |  |
| Full page bleed 5.62"w x 8.62"h     |  |  |
| (Full page files must be built to   |  |  |
| 5.62" x 8.62". This Includes a 1/8" |  |  |
| (.125) bleed area on each side      |  |  |
| which WILL BE CUT OFF when the      |  |  |
| job is trimmed to final size.       |  |  |
|                                     |  |  |

Please see chart on back page for proper ad sizing \_\_\_\_\_