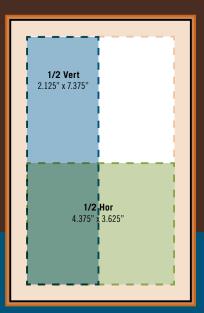

# PRINT DISPLAY AD SPECIFICATIONS (see diagrams on back page)

# PRINT, all ads in full color

| 1/8 horozontal 2.125"w x 1.75"h                        |  |  |
|--------------------------------------------------------|--|--|
| 1/4 vertical 2.125"w x 3.625"h                         |  |  |
| 1/4 horizontal 4.375"w x 1.75"h                        |  |  |
| 1/2 vertical 2.125"w x 7.375"h                         |  |  |
| 1/2 horizontal 4.375"w x 3.625"h                       |  |  |
| 2/3 page4.375"w x 5.375"h                              |  |  |
| Full page bleed5.62"w x 8.62"h                         |  |  |
| (Full page files must be built to 5.62" x 8.62". This  |  |  |
| includes a 1/8" (.125) bleed area on each side which   |  |  |
| WILL BE CUT OFF when the job is trimmed to final size. |  |  |
| Please see chart on back page for proper ad sizing.)   |  |  |