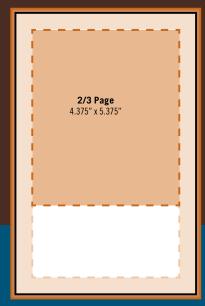

# PRINT DISPLAY AD SPECIFICATIONS (see diagrams on back page)

# PRINT, all ads in full color

| 1/8 horozontal 2.125"w x 1.75"h                        |  |  |
|--------------------------------------------------------|--|--|
| 1/4 vertical 2.125"w x 3.625"h                         |  |  |
| 1/4 horizontal 4.375"w x 1.75"h                        |  |  |
| 1/2 vertical 2.125"w x 7.375"h                         |  |  |
| 1/2 horizontal 4.375"w x 3.625"h                       |  |  |
| 2/3 page4.375"w x 5.375"h                              |  |  |
| Full page bleed5.62"w x 8.62"h                         |  |  |
| (Full page files must be built to 5.62" x 8.62". This  |  |  |
| includes a 1/8" (.125) bleed area on each side which   |  |  |
| WILL BE CUT OFF when the job is trimmed to final size. |  |  |
| Please see chart on back page for proper ad sizing.)   |  |  |