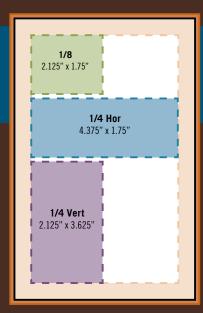

# PRINT DISPLAY AD SPECIFICATIONS (see diagrams on back page)

# PRINT, all ads in full color

| 1/8 horozontal 2.125"w x 1.75"h                        |  |  |
|--------------------------------------------------------|--|--|
| 1/4 vertical 2.125"w x 3.625"h                         |  |  |
| 1/4 horizontal 4.375"w x 1.75"h                        |  |  |
| 1/2 vertical 2.125"w x 7.375"h                         |  |  |
| 1/2 horizontal 4.375"w x 3.625"h                       |  |  |
| 2/3 page4.375"w x 5.375"h                              |  |  |
| Full page bleed5.62"w x 8.62"h                         |  |  |
| (Full page files must be built to 5.62" x 8.62". This  |  |  |
| includes a 1/8" (.125) bleed area on each side which   |  |  |
| WILL BE CUT OFF when the job is trimmed to final size. |  |  |
| Please see chart on back page for proper ad sizing.)   |  |  |